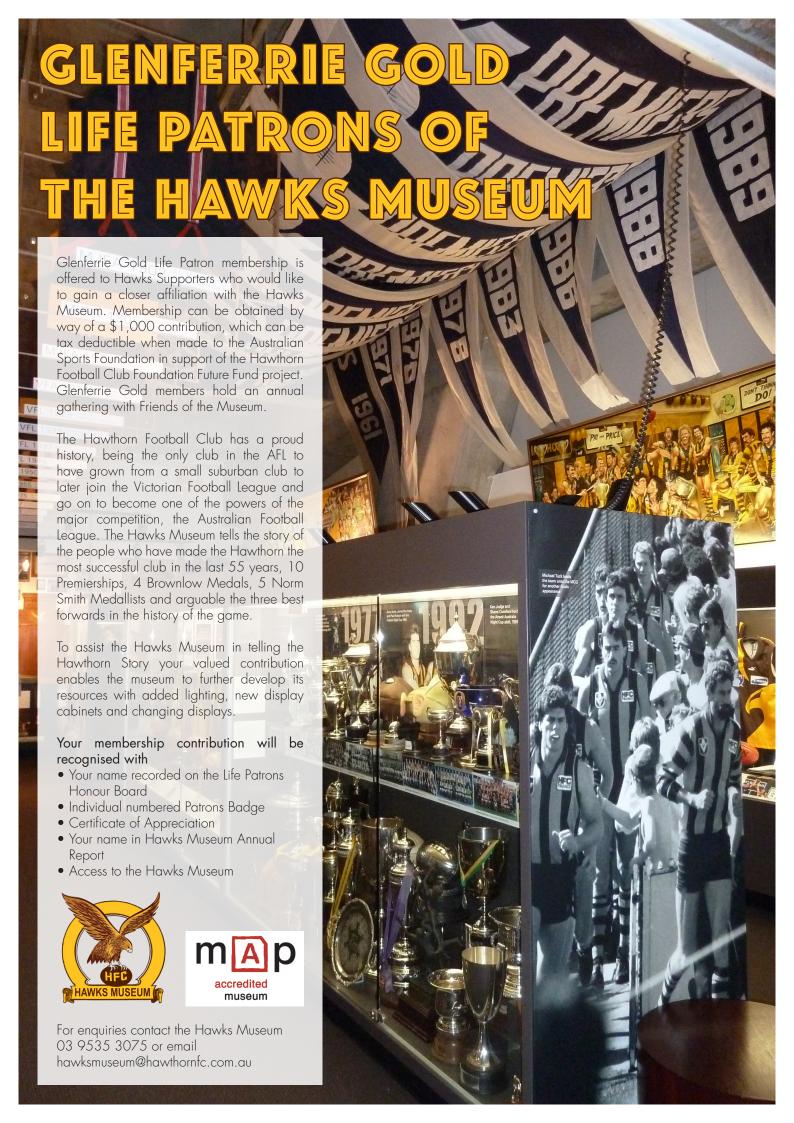

Your \$15 donation assists the ongoing development of the Club Collection housed in the Hawks Museum, Waverley. Our badge for 2017 draws inspiration from the 1978 Social Club medalion. Our 'Friends' receive an invitation to a 'Friends' only function held at a date to be announced during 2017, a copy of the Hawks Museum Annual Report with email updates informing you of the latest news from the museum.

## The Hawks Museum is open Monday to Friday 9am - 4pm

When visiting please ensure that you wear your 2017 Hawks Museum Badge to gain free admission. Admission: Adult \$2.00 Child/Concession \$1.00

Detach & return to Hawks Museum, Hawthorn Football Club, PO Box 829 Mount Waverley 3149

| Name                           |